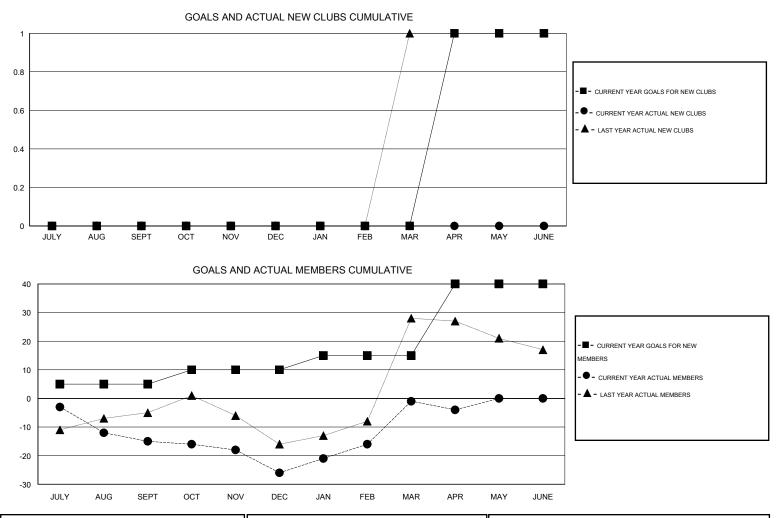

## GMT: Gary Fry

| GMT CA | 1 |
|--------|---|
|        |   |

|                       |                  | Clubs               |                            |                             |               |                    | Members                          |                              |                             |
|-----------------------|------------------|---------------------|----------------------------|-----------------------------|---------------|--------------------|----------------------------------|------------------------------|-----------------------------|
| RESULTS FOR 2013-2014 |                  |                     |                            | RESULTS FOR 2013-2014       |               |                    |                                  |                              |                             |
| QUARTER               | NEW CLUB<br>GOAL | ACTUAL NEW<br>CLUBS | ACTUAL<br>DROPPED<br>CLUBS | ACTUAL NET<br>GAIN/<br>LOSS | QUARTER       | NEW MEMBER<br>GOAL | ACTUAL TOTAL<br>MEMBERS<br>ADDED | ACTUAL<br>DROPPED<br>MEMBERS | ACTUAL NET<br>GAIN/<br>LOSS |
| JULY/AUG/SEPT         | 0                | 0                   | 0                          | 0                           | JULY/AUG/SEPT | 5                  | 18                               | 33                           | -15                         |
| OCT/NOV/DEC           | 0                | 0                   | 0                          | 0                           | OCT/NOV/DEC   | 5                  | 14                               | 25                           | -11                         |
| JAN/FEB/MAR           | 0                | 0                   | 0                          | 0                           | JAN/FEB/MAR   | 5                  | 44                               | 19                           | 25                          |
| APR/MAY/JUNE          | 1                | 0                   | 0                          | 0                           | APR/MAY/JUNE  | 25                 | 3                                | 6                            | -3                          |